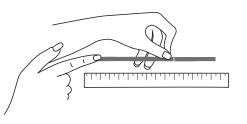

## b) Using a thin paper strip (or anything similar) & a scale

- $\checkmark$  Wrap the strip around the wrist.
- $\checkmark\,$  Mark the meeting point on the strip.
- ✓ Put the strip against the scale to know the size of your bangle in centimeters.