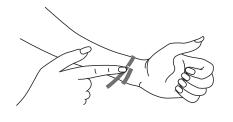

## b) Using a thin paper strip (or anything similar) & a scale

- $\checkmark$  Wrap the strip around the wrist.
- $\checkmark\,$  Mark the meeting point on the strip.
- ✓ Put the strip against the scale to know the size of your bangle in centimeters.