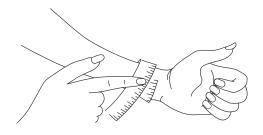

- a) Using a measuring tape.
  - $\checkmark\,$  Wrap the measuring tape around the wrist.
  - $\checkmark\,$  Note the size at the meeting point in centimeters.